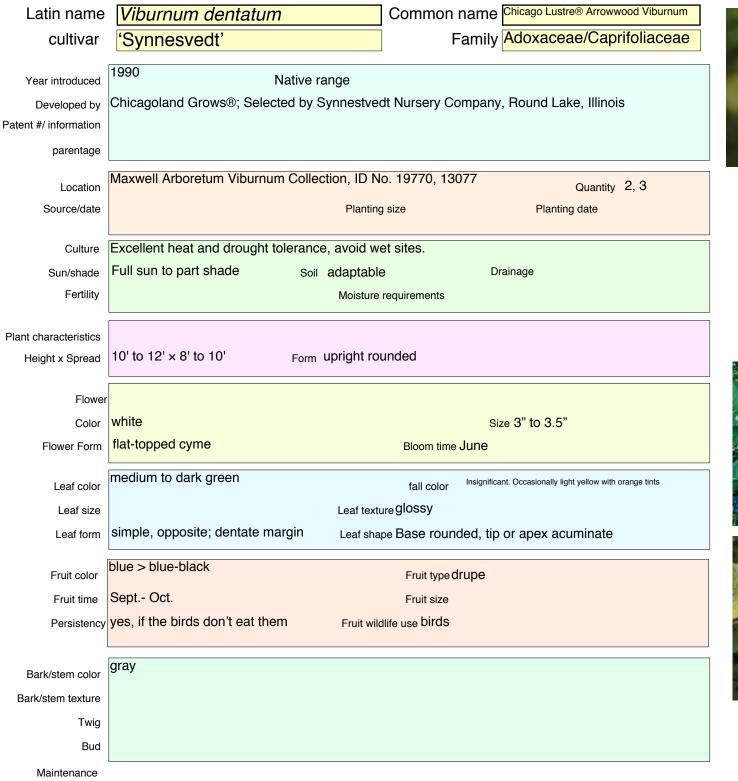

| shrub borders, groupings, hedges and screens                                                                                                                                                                                                                                                                                                                                             |
|------------------------------------------------------------------------------------------------------------------------------------------------------------------------------------------------------------------------------------------------------------------------------------------------------------------------------------------------------------------------------------------|
| Needs cross-pollination