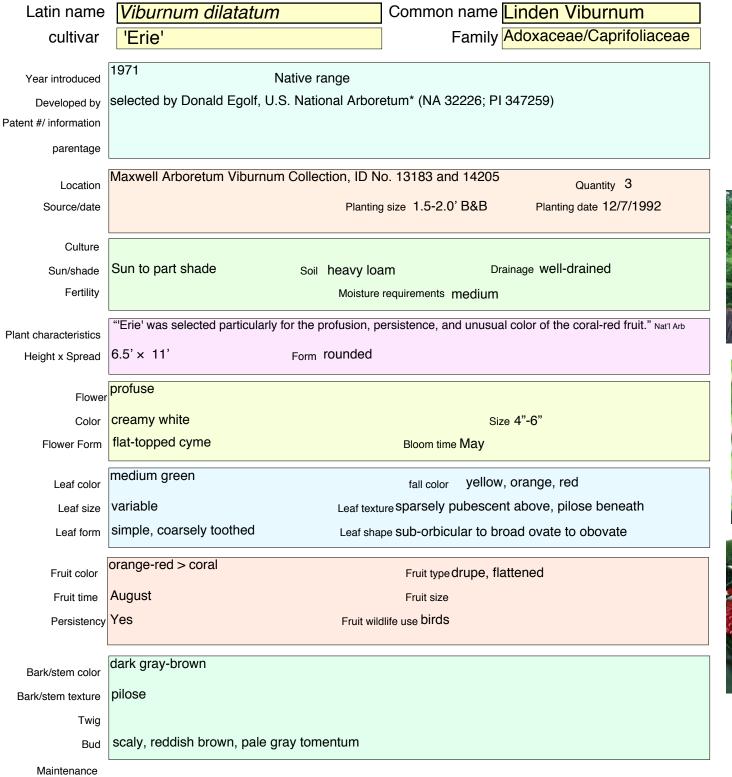

| Pruning                  |